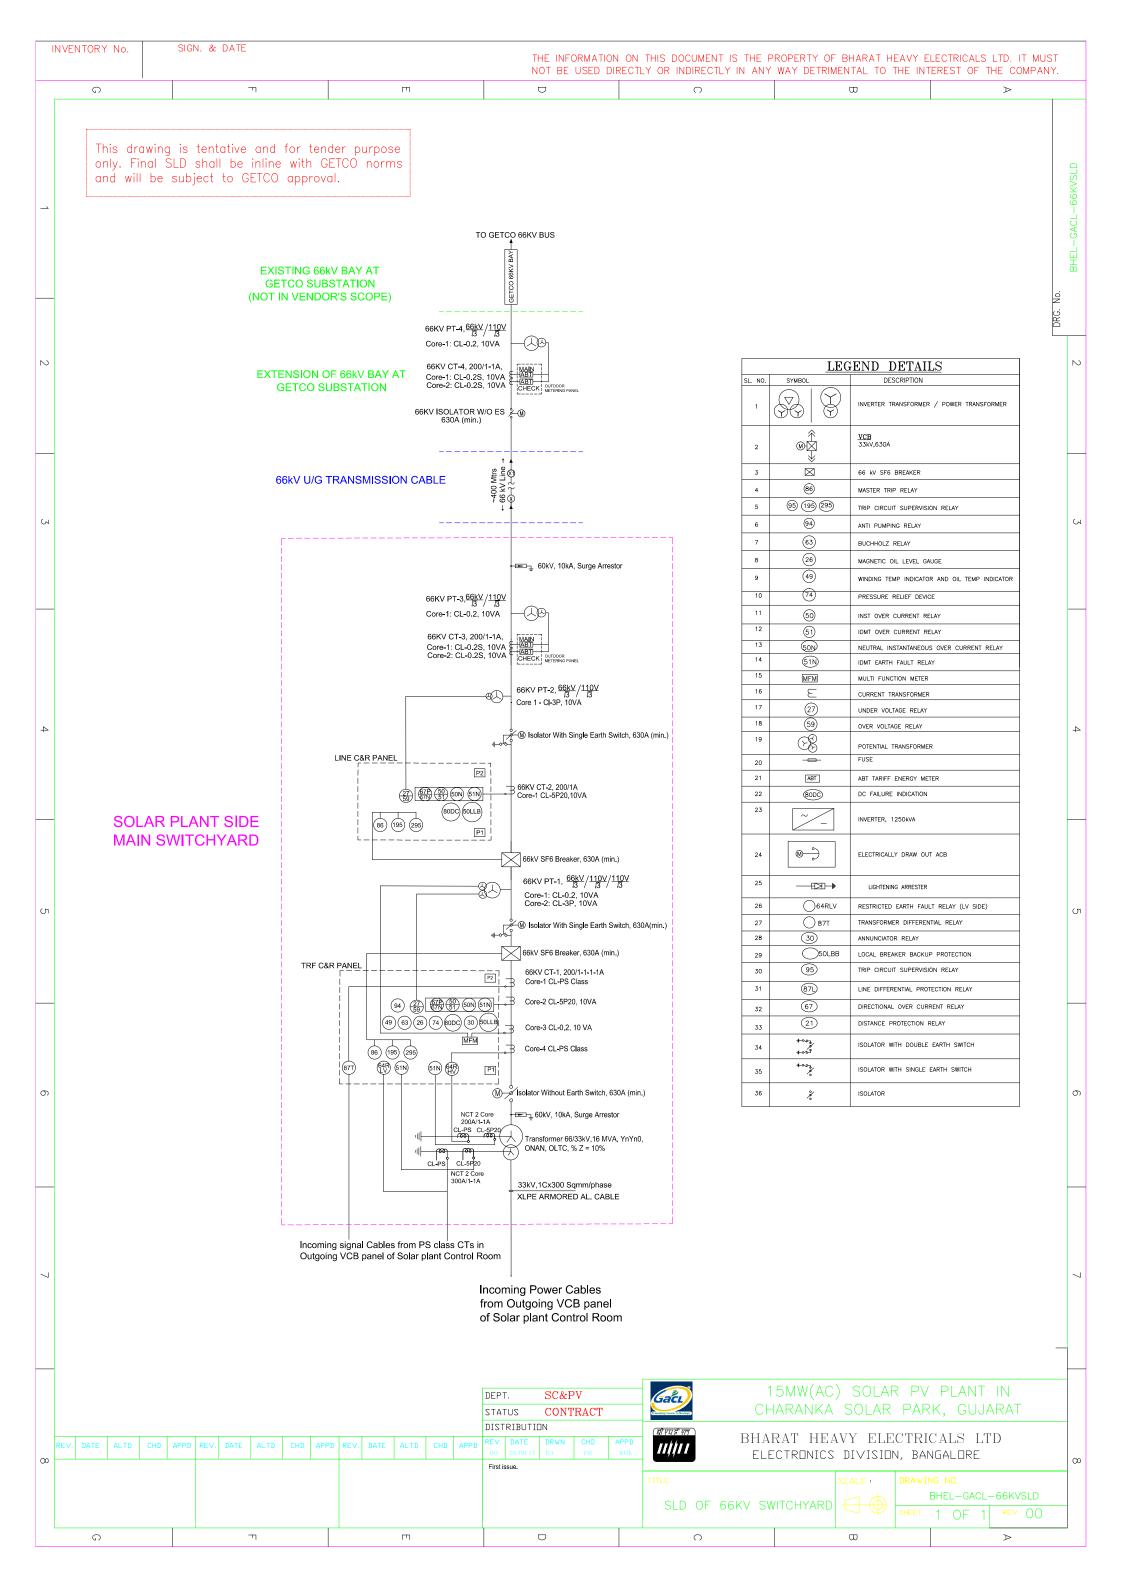

### Corrigendum-1 to purchase specification PS-439-1146 Rev. 00

| # | Tender clauses                           | Description as in tender                                                                                                                                                                            | Revised description as per this<br>Corrigendum                                                                                                                                                    |  |
|---|------------------------------------------|-----------------------------------------------------------------------------------------------------------------------------------------------------------------------------------------------------|---------------------------------------------------------------------------------------------------------------------------------------------------------------------------------------------------|--|
| 1 | 5.1.2 (a) -SI.No 5 (b) in page 11 of 116 | 120kV 10kA station class-3<br>gapless metal oxide surge<br>arrestor (LA) – 6 Nos                                                                                                                    | 60kV 10kA station class-3<br>gapless metal oxide surge<br>arrestor (LA) – 6 Nos                                                                                                                   |  |
| 2 | 6.7.4 (1) in page 53 of 116              | Arrestor rating: 120kV, 10kA,<br>Class-3 with IB                                                                                                                                                    | Arrestor rating: 60kV, 10kA,<br>Class-3 with IB                                                                                                                                                   |  |
| 3 | 6.7.4 in page 54 of<br>116               | 120 KV ZINC OXIDE LIGHTNING ARRESTERS TYPE AND SYSTEM DATA  The lightning arresters shall be of 120 KV, gapless zinc oxide and suitable for outdoor operation without protection from sun and rain. | 60 KV ZINC OXIDE LIGHTNING ARRESTERS TYPE AND SYSTEM DATA  The lightning arresters shall be of 60 KV, gapless zinc oxide and suitable for outdoor operation without protection from sun and rain. |  |
| 4 | 7.8(f) in page 69 of<br>116              | Cables for interfacing different protections & control schemes of the new bay to the existing 132 kV SWYD protections & schemes.                                                                    | Cables for interfacing different protections & control schemes of the new bay to the existing 66 kV SWYD protections & schemes.                                                                   |  |
| 5 | Annexure-1                               | Single line diagram to be ignored:  Drawing No.  BHEL-GACL-ELEC-ACSLD-001  Rev1                                                                                                                     | Single line Diagram to be considered:  Drawing No. BHEL-GACL-66KVSLD Rev0                                                                                                                         |  |